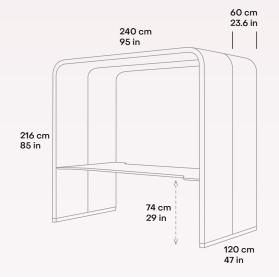

### **Technical specification**

| SIZE AND SETUP | 240 x 120 cm / 95 x 47 in                                            |
|----------------|----------------------------------------------------------------------|
|                | Meeting table height options:<br>• 74 cm / 29 in<br>• 107 cm / 42 in |
| LIGHTING       | 4000K LED light strip in each arch                                   |
| SCREEN BRACKET | Universal TV mount with power outlet for screen and HDMI cable       |

Silen Bridges Bond sitting height

Silen Bridges Bond standing height