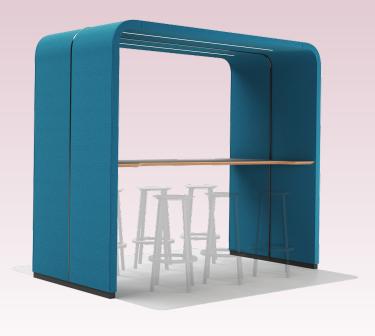

#### Huddle up for a quick brainstorm

Experience easy setup, mobility and instant usability with Bridges Bond. Choose between sitting or standing heights to create the perfect huddle hub for your team's brain- storming sessions ... or a coffee break.

Silen Bridges Bond sitting height

Silen Bridges Bond standing height