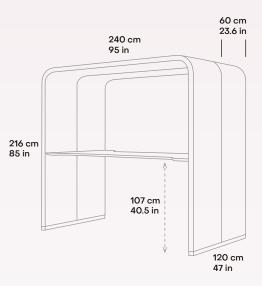

### **Technical specification**

| SIZE AND SETUP | 240 x 120 cm / 95 x 47 in                                            |
|----------------|----------------------------------------------------------------------|
|                | Meeting table height options:<br>• 74 cm / 29 in<br>• 107 cm / 42 in |
| LIGHTING       | 4000K LED light strip in each arch                                   |
| SCREEN BRACKET | Universal TV mount with power outlet for screen and HDMI cable       |

Silen Bridges Bond sitting height

Silen Bridges Bond standing height