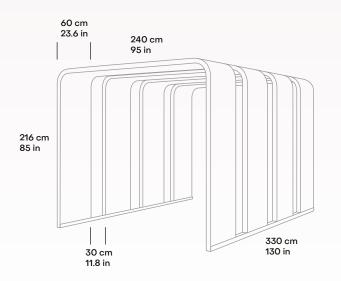

### **Technical specification**

| SIZE AND SETUP | 240 x 240 cm / 95 x 95 in                                      | 280 x 240 cm / 95 x 95 in       |
|----------------|----------------------------------------------------------------|---------------------------------|
|                | 3 arches with 30 cm / 12 in gap                                | 3 arches with 30 cm / 12 in gap |
|                | 240 x 330 cm / 95 x 130 in                                     | 280 x 330 cm / 95 x 130 in      |
|                | 4 arches with 30 cm / 12 in gap                                | 4 arches with 30 cm / 12 in gap |
|                | 240 x 330 cm / 95 x 130 in                                     | 280 x 330 cm / 95 x 130 in      |
|                | 5 arches with 7,5 cm / 3 in gap                                | 5 arches with 7,5 cm / 3 in gap |
| LIGHTING       | 4000K LED light strip in each arch                             |                                 |
| SCREEN BRACKET | VESA 100x100 and 200x200 mounting with power outlet for screen |                                 |

Silen Bridges Portal with 3 arches (L2400)

Silen Bridges Portal with 4 arches (L2400)

Silen Bridges Portal with 3 arches (L2800)

Silen Bridges Portal with 4 arches (L2800)