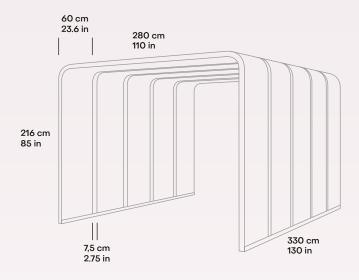

### **Technical specification**

| SIZE AND SETUP | 240 x 240 cm / 95 x 95 in                                      | 280 x 240 cm / 95 x 95 in       |
|----------------|----------------------------------------------------------------|---------------------------------|
|                | 3 arches with 30 cm / 12 in gap                                | 3 arches with 30 cm / 12 in gap |
|                | 240 x 330 cm / 95 x 130 in                                     | 280 x 330 cm / 95 x 130 in      |
|                | 4 arches with 30 cm / 12 in gap                                | 4 arches with 30 cm / 12 in gap |
|                | 240 x 330 cm / 95 x 130 in                                     | 280 x 330 cm / 95 x 130 in      |
|                | 5 arches with 7,5 cm / 3 in gap                                | 5 arches with 7,5 cm / 3 in gap |
| LIGHTING       | 4000K LED light strip in each arch                             |                                 |
| SCREEN BRACKET | VESA 100x100 and 200x200 mounting with power outlet for screen |                                 |

Silen Bridges Portal with 3 arches (L2400)

Silen Bridges Portal with 4 arches (L2400)

Silen Bridges Portal with 3 arches (L2800)

Silen Bridges Portal with 4 arches (L2800)

# silenbridges

Silen Bridges Portal with 5 arches (L2400)

Silen Bridges Portal with 5 arches (L2800)