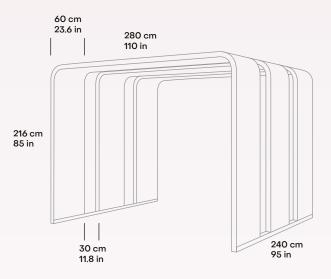

### **Technical specification**

| SIZE AND SETUP | 240 x 240 cm / 95 x 95 in                                      | 280 x 240 cm / 95 x 95 in       |
|----------------|----------------------------------------------------------------|---------------------------------|
|                | 3 arches with 30 cm / 12 in gap                                | 3 arches with 30 cm / 12 in gap |
|                | 240 x 330 cm / 95 x 130 in                                     | 280 x 330 cm / 95 x 130 in      |
|                | 4 arches with 30 cm / 12 in gap                                | 4 arches with 30 cm / 12 in gap |
|                | 240 x 330 cm / 95 x 130 in                                     | 280 x 330 cm / 95 x 130 in      |
|                | 5 arches with 7,5 cm / 3 in gap                                | 5 arches with 7,5 cm / 3 in gap |
| LIGHTING       | 4000K LED light strip in each arch                             |                                 |
| SCREEN BRACKET | VESA 100x100 and 200x200 mounting with power outlet for screen |                                 |

Silen Bridges Portal with 3 arches (L2400)

Silen Bridges Portal with 4 arches (L2400)

Silen Bridges Portal with 3 arches (L2800)

Silen Bridges Portal with 4 arches (L2800)