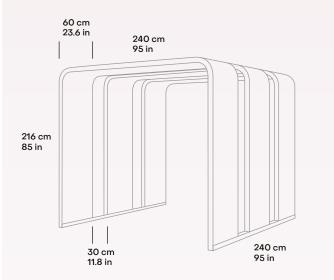

### **Technical specification**

| SIZE AND SETUP | 240 x 240 cm / 95 x 95 in                                      | 280 x 240 cm / 95 x 95 in       |
|----------------|----------------------------------------------------------------|---------------------------------|
|                | 3 arches with 30 cm / 12 in gap                                | 3 arches with 30 cm / 12 in gap |
|                | 240 x 330 cm / 95 x 130 in                                     | 280 x 330 cm / 95 x 130 in      |
|                | 4 arches with 30 cm / 12 in gap                                | 4 arches with 30 cm / 12 in gap |
|                | 240 x 330 cm / 95 x 130 in                                     | 280 x 330 cm / 95 x 130 in      |
|                | 5 arches with 7,5 cm / 3 in gap                                | 5 arches with 7,5 cm / 3 in gap |
| LIGHTING       | 4000K LED light strip in each arch                             |                                 |
| SCREEN BRACKET | VESA 100x100 and 200x200 mounting with power outlet for screen |                                 |