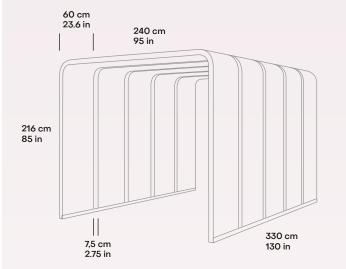

### **Technical specification**

| SIZE AND SETUP | 240 x 240 cm / 95 x 95 in                                      | 280 x 240 cm / 95 x 95 in       |
|----------------|----------------------------------------------------------------|---------------------------------|
|                | 3 arches with 30 cm / 12 in gap                                | 3 arches with 30 cm / 12 in gap |
|                | 240 x 330 cm / 95 x 130 in                                     | 280 x 330 cm / 95 x 130 in      |
|                | 4 arches with 30 cm / 12 in gap                                | 4 arches with 30 cm / 12 in gap |
|                | 240 x 330 cm / 95 x 130 in                                     | 280 x 330 cm / 95 x 130 in      |
|                | 5 arches with 7,5 cm / 3 in gap                                | 5 arches with 7,5 cm / 3 in gap |
| LIGHTING       | 4000K LED light strip in each arch                             |                                 |
| SCREEN BRACKET | VESA 100x100 and 200x200 mounting with power outlet for screen |                                 |

Silen Bridges Portal with 3 arches (L2400)

Silen Bridges Portal with 4 arches (L2400)

Silen Bridges Portal with 3 arches (L2800)

Silen Bridges Portal with 4 arches (L2800)

# silenbridges

Silen Bridges Portal with 5 arches (L2400)

Silen Bridges Portal with 5 arches (L2800)