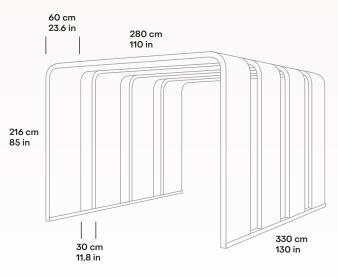

### **Technical specification**

| SIZE AND SETUP | 240 x 240 cm / 95 x 95 in                                      | 280 x 240 cm / 95 x 95 in       |
|----------------|----------------------------------------------------------------|---------------------------------|
|                | 3 arches with 30 cm / 12 in gap                                | 3 arches with 30 cm / 12 in gap |
|                | 240 x 330 cm / 95 x 130 in                                     | 280 x 330 cm / 95 x 130 in      |
|                | 4 arches with 30 cm / 12 in gap                                | 4 arches with 30 cm / 12 in gap |
|                | 240 x 330 cm / 95 x 130 in                                     | 280 x 330 cm / 95 x 130 in      |
|                | 5 arches with 7,5 cm / 3 in gap                                | 5 arches with 7,5 cm / 3 in gap |
| LIGHTING       | 4000K LED light strip in each arch                             |                                 |
| SCREEN BRACKET | VESA 100x100 and 200x200 mounting with power outlet for screen |                                 |

Silen Bridges Portal with 3 arches (L2400)

Silen Bridges Portal with 4 arches (L2400)

Silen Bridges Portal with 3 arches (L2800)

Silen Bridges Portal with 4 arches (L2800)