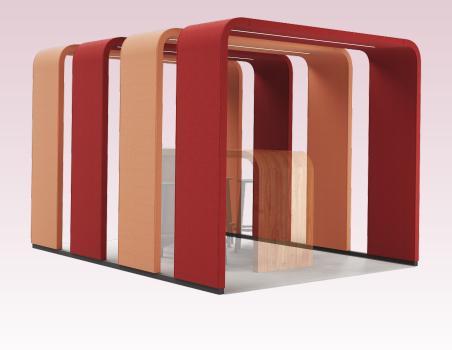

## Summit in style, and boost your productivity

Create your ideal summit station with Bridges Portal. Mobility, modularity and easy connectivity between arcs offer you great flexibility in choosing the right space your team needs.

#### Inner construction panels

Wood, metal, acoustic foam

#### **Cover panels**

Acoustic panels covered with 100% post-consumer recycled polyester textile including 75% SEAQUAL® YARN made from sea plastic.

#### Side trims

covered with 100% post-consumer recycled polyester textile including 75% SEAQUAL® YARN made from sea plastic.

#### Plinth

Painted steel, adjustable legs for levelling.

**Electricity and lighting** Optional.