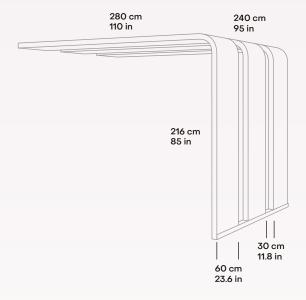

## **Technical specification**

**SIZE AND SETUP** 240 x 240 cm / 95 x 95 in

3 arches with 30 cm / 12 in gap

280 x 240 cm / 110 x 95 in 3 arches with 30 cm / 12 in gap

**LIGHTING** 4000K LED light strip in each arch

SCREEN BRACKET VESA 100x100 and 200x200 mounting with power outlet for screen

**CONNECTION OPTIONS** • Fix to Space 4 or Max

· Fix to the wall

· Hang from the ceiling

Silen Bridges Connect (L2800) with 3 arches and 30 cm / 12 in gap