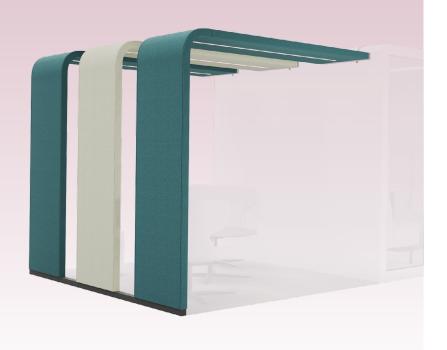

# Silen Bridges Connect

Connect your spaces in stunning design

Create your ideal summit station with Bridges Portal. Mobility, modularity and easy connectivity between arcs offer you great flexibility in choosing the right space your team needs.

#### **Booth/wall fittings**

Painted wood Metal connectors

### Inner construction panels

Wood, metal, acoustic foam

#### **Cover panels**

Acoustic panels covered with 100% post-consumer recycled polyester textile including 75% SEAQUAL® YARN made from sea plastic.

#### Side trims

covered with 100% post-consumer recycled polyester textile including 75% SEAQUAL® YARN made from sea plastic.

### **Plinth**

Painted steel, adjustable legs for levelling.