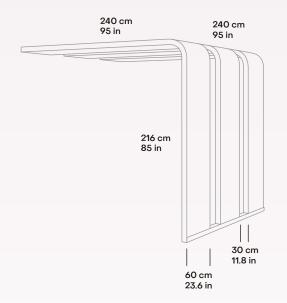

## **Technical specification**

**SIZE AND SETUP** 240 x 240 cm / 95 x 95 in

3 arches with 30 cm / 12 in gap

280 x 240 cm / 110 x 95 in 3 arches with 30 cm / 12 in gap

**LIGHTING** 4000K LED light strip in each arch

SCREEN BRACKET VESA 100x100 and 200x200 mounting with power outlet for screen

**CONNECTION OPTIONS** • Fix to Space 4 or Max

· Fix to the wall

· Hang from the ceiling

Silen Bridges Connect (L2800) with 3 arches and 30 cm / 12 in gap