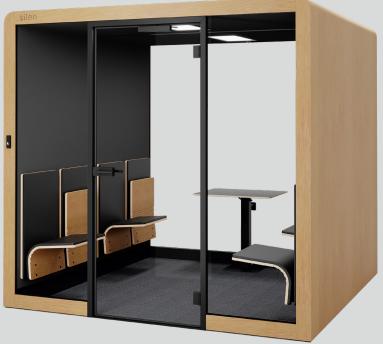

## **SILEN SPACE 4 HYBRID**

Meeting room for 4-8 people

# Everyone can join

Low threshold with an automatic door Integrated folding table with power outlet and USB-chargers. Sleek and room-saving folding chairs.

Modular

Quiet

**Smart** 

Easy to Install

Easily renewable

# **Product info**

Size  $(W \times H \times D)$ 

Exterior 240 × 227 × 242 cm

 $94 \times 89 \times 95 \text{ in}$ 

Interior 220 × 216 × 223 cm

 $87 \times 85 \times 90 \text{ in}$ 

## Weight

1140 kg/2513 lb

#### Door

Right or left handed

### Glass

Clear glass up to Rw 40 dB

## Wall, Ceiling

EchoFree acoustic panels, standard colours

#### Floor

Carpet, standard colours

# ZŠ

ADA/EAA compliant

 $\bigcirc$ 

Silen Dynamics generation with easily exchangeable side skins

 $\operatorname{\lhd} \times$ 

Sound insulation

))}}

Acoustic panels

111

Automated air circulation

-)0'-

- LED

 $\odot$ 

110-240 V + 5 V USB

 $\hat{\mathbb{N}}$ 

Modular flexibility