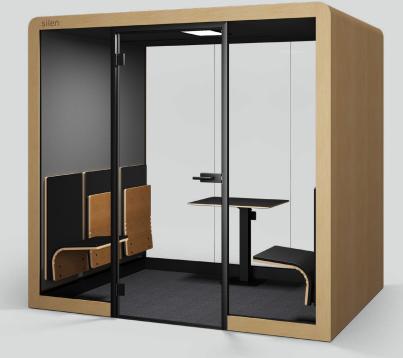

## SILEN SPACE 2 PLUS HYBRID

Meeting room for 4-6 people, working room for 1

# ADA compliant office pod

Wide door with a low threshold and an optional automatic opening mechanism. Can be furnished for working or meeting.

Modular

Quiet

**Smart** 

Easy to Install

Easily renewable

Plug&Play

# **Product info**

Size  $(W \times H \times D)$ 

Exterior 240 × 227 × 182 cm

 $94 \times 89 \times 75$  in

Interior 220 × 216 × 170 cm

 $87 \times 85 \times 70 \text{ in}$ 

# ADA

ADA compliant

Silen Dynamics generation

with easily exchangeable side skins

))) ] Acoustic panels

Automated air circulation

-\. LED

① 110-240 V + 5 V USB