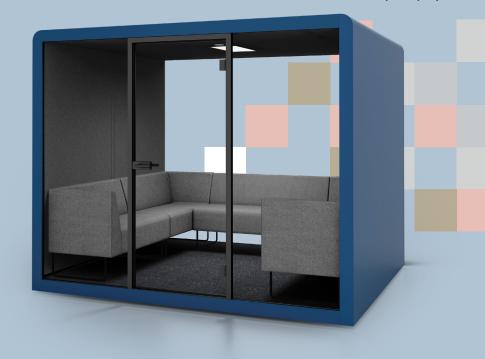

# SPACE MAX

Silent room for up to 8 people

# Stay comfortable.

Space Max is the ultimate haven for those seeking comfort and silence. Its spaciousness and quality ventilation evokes clarity and ease in decision making.

The modular structure means that you can change your Space size whenever you need to. By adding another module you can upgrade your Space to fit up to 16 people.

# Size

Exterior 280 x 229 x 242 cm

110 x 90 x 95 in

Interior 260 x 205 x 236 cm

102 x 81 x 93 in

# Weight

1500 kg/3307 lb

#### Door

Right or left handed